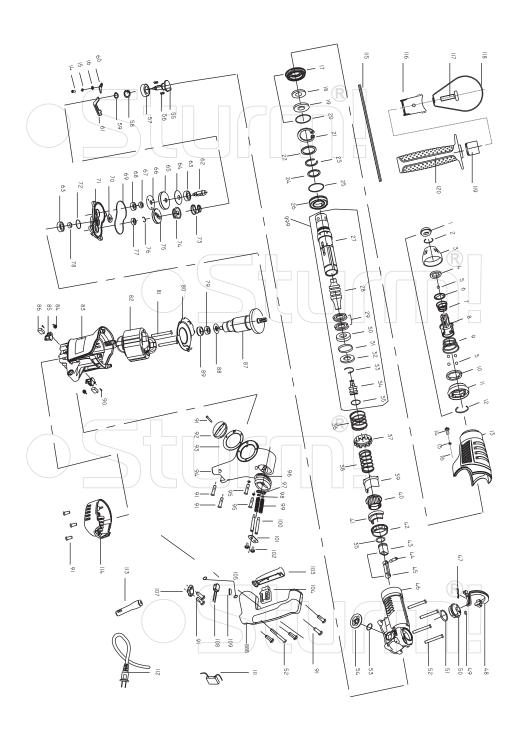

## **RH2511P**

| NO. | DESCRIPTION                                     | NO. | DESCRIPTION                             |
|-----|-------------------------------------------------|-----|-----------------------------------------|
| 1   | DUST CAP                                        | 61  | PLECTRUM                                |
| 2   | SNAP RING FOR FRONT CONTROL SLEEVE Ø18.5XØ2     | 62  | TAPER GEAR SHAFT                        |
| 3   | PLASTIC SLEEVER                                 | 63  | SINGLE-ROW RADIAL BALL BEARING 6001-2RS |
| 4   | FRONT CONTROL STEEL RING                        | 64  | WING OF SPRING                          |
| 5   | STEEL BALL Ø7                                   | 65  | BIG GEAR                                |
| 6   | CONTROL RING                                    | 66  | CLUTCH DISC                             |
| 7   | FRONT COIL SPRING                               | 67  | SPECIAL NUT                             |
| 8   | CONNECTING SLEEVE                               | 68  | SINGLE-ROW RADIAL BALL BEARING 627-2Z   |
| /9  | REAR COIL SPRING                                | 69  | ALIEN SEAL RING                         |
| 10  | REAR CONTROL STEEL RING                         | 70  | OIL SEAL FOR INTERMEDIATE COVER         |
| 11  | REAR CONTROL SET                                | 71  | INTERMEDIATE COVER                      |
| 12  | SNAP RING FOR REAR CONTROL SLEEVE Ø31XØ2.5      | 72  | O-RING FOR INTERMEDIATE COVER Ø28XØ2    |
| 13  | GEAR CASE SHELL                                 | 73  | SPRING FOR PLUG BUSH                    |
| 14  | PAN HEAD SCREW M4X10                            | 74  | PLUG BUSH                               |
| 15  | SPRING WASHERØ4                                 | 75  | ECCENTRIC SHAFT GEAR                    |
| 16  | FLAT PLATE Ø4                                   | 76  | ROUND WIRE SNAP SING Ø9                 |
| 17  | BLOCK COVER                                     | 77  | SINGLE-ROW RADIAL BALL BEARING 607-2Z   |
| 18  | WOOL CIRCLE                                     | 78  | OIL PREVENTION WASHER                   |
| 19  | OIL SEAL FORBLOCK COVER                         | 79  | SINGLE-ROW RADIAL BALL BEARING 608-2RS  |
| 20  | O-RING FOR BLOCK COVER Ø48XØ3.6                 | 80  | FAN GUIDE                               |
| 21  | CIRCILP FOR HOLE Ø52                            | 81  | TAPPING SCREW ST4.8X55                  |
| 22  | CATCH FOR FRONT OIL IMPREGING BEARING           | 82  | STATOR                                  |
| 23  | SNAP RING FOR FRONT OIL IMPREGING BEARING       | 83  | HOUSING                                 |
| 24  | WASHER FOR FRONT OIL IMPREGING BEARING          | 84  | CARBON HOLDER                           |
| 25  | O-RING FOR FRONT OIL IMPREGING BEARING Ø45XØ3.5 | 85  | BRUSH HOLDER                            |
| 26  | FRONT OIL IMPREGING BEARING                     | 86  | CARBON BRUSH                            |
| 27  | TELEFLEX                                        | 87  | ARMATURE                                |
| 28  | PERCUSSION HAMMER                               | 88  | INSULATING RING                         |
| 29  | X-RING FOR PERCUSSION HAMMER                    | 89  | BEARING BUSH                            |
| 30  | SPACER                                          | 90  | TAPPING SCREW ST2.9X9.5                 |
| 31  | O-RING FOR SPACER Ø11.5XØ4.5                    | 91  | TAPPING SCREW ST4.2X16                  |
| 32  | WASHER FOR SPACER                               | 92  | OUTER KNOB                              |
| 33  | SNAP RING FOR SPACER                            | 93  | GEAR SHIFT PLATE                        |
| 34  | IMPACT PISTON                                   | 94  | REAR COVER                              |
| 35  | O-RING FOR PISTON Ø19XØ3.5                      | 95  | PAN HEAD SCREW M4X12                    |
| \36 | SPRING FOR STOP RING                            | 96  | EXTENSION TUBE                          |
| 37  | STOPER RING                                     | 97  | BUFFER SPACER                           |
| /38 | SPRING FOR CLUTCH SLIDE BUSHING                 | 98  | SPRING WASHERØ5                         |
| 39  | EXTENDED BUSHING                                | 99  | HANDLE SPRING                           |
| 40  | CLUTCH SLIDE BUSHING                            | 100 | THREADED ROD                            |
| 41  | BIG BEVEL GEAR                                  | 101 | SPRING BINDER                           |
| 42  | REAR OIL BEARING                                | 102 | BIG HEAD SCREW                          |
| 43  | AIR PISTON                                      | 103 | SWITCH TRIGGER                          |
| 44  | PISTON PIN                                      | 104 | SWITCH                                  |
| 45  | CONNECTING LEVER                                | 105 | O-RING FOR HANDLE Ø12XØ2.5              |
| 46  | GEAR CASE                                       | 107 | CORD BINDER                             |
| 47  | POSITIONING SPRING LAMINATION                   | 108 | LED LIGHT                               |
| 48  | FIXED MOUNT                                     | 109 | LED LIGHT CAP                           |
| 49  | FELTED WOOL                                     | 111 | CAPACITOR                               |
| 50  | OIL CAP                                         | 112 | CORD&PLUG                               |
| 51  | O-RING FOR OIL CAP Ø29XØ2.3                     | 113 | CORD ARMOR                              |
| 52  | TAPPING SCREW ST4.8X30                          | 114 | BOTTOM COVER                            |
| 53  | O-RING FOR KNOB Ø16XØ2                          | 115 | LIMITED ROD                             |
| 54  | INNER KNOB                                      | 116 | HANDLE BRACKET                          |
| 55  | ECCENTRIC SHAFT                                 | 117 | HEX HEAD SCREW M8X50                    |
| 56  | PLAIN KEY 4X4X12                                | 118 | CLAMP                                   |
| 57  | SINGLE-ROW RADIAL BALL BEARING 6003-2RS         | 119 | GRIP HOLDER                             |
| 58  | CIRCILP FOR HOLE Ø35                            | 120 | HELP HANDLE                             |
| 59  | CIRCILP FOR SHAFT Ø17                           | 888 | HANDLE ASSEMBLY                         |
| 60  | COUNTERVANE                                     | 999 | CYLINDER ASSEMBLY                       |
|     |                                                 |     |                                         |